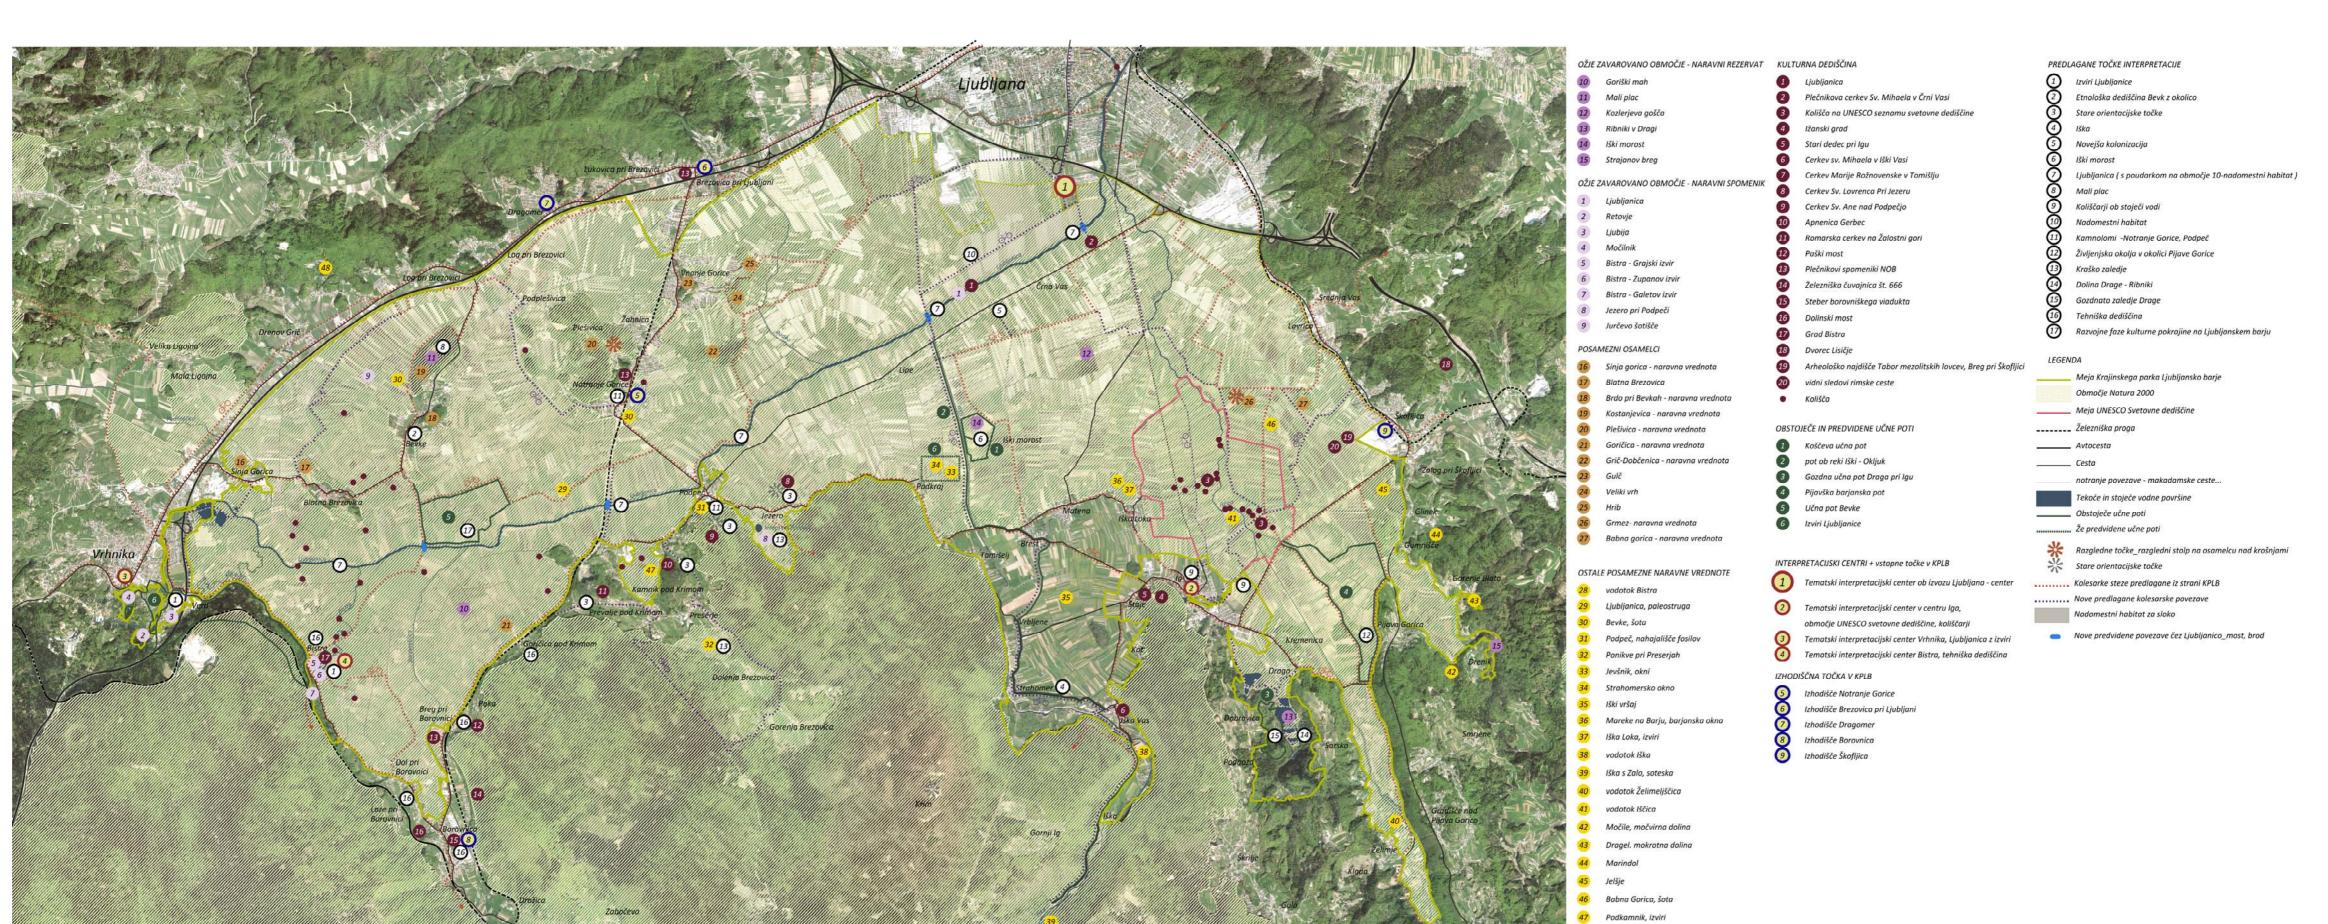

<u>ravnikar</u>potokar arhitekturni biro d.o.o.

Priprava razvojnega projekta NATURA 2000 za finančno perspektivo 2014-2020

Širša situacija\_ortofoto

datum junij 2015

2.01

- Novo parkirišče v navezavi z vzpostavitvijo interpretacijske poti
- Manjši informacijski objekt s sanitarijami, namenjen prodaji vstopnic za ogled interpretacijske naselbine kolišč
- Obstoječa učna pot (Pijavška Barjanska pot)
- Kolesarske poti (KPLB)
- \_\_\_\_ Nove kolesarske poti
  - Lesena krožna pot
  - Pot do rekonstruirane koliščarske naselbine
  - Peš pot po kolovozu med travniki do novega interaktivnega centra v Igu
  - Meja Krajinskega parka Ljubljansko barje
- **Razgledna točka**
- Nova brv
- Land mark (postavljen na njivo ali intezivno gojeni travnik), ki opmni na najdišča koliščarskih naselbin
  - naselje