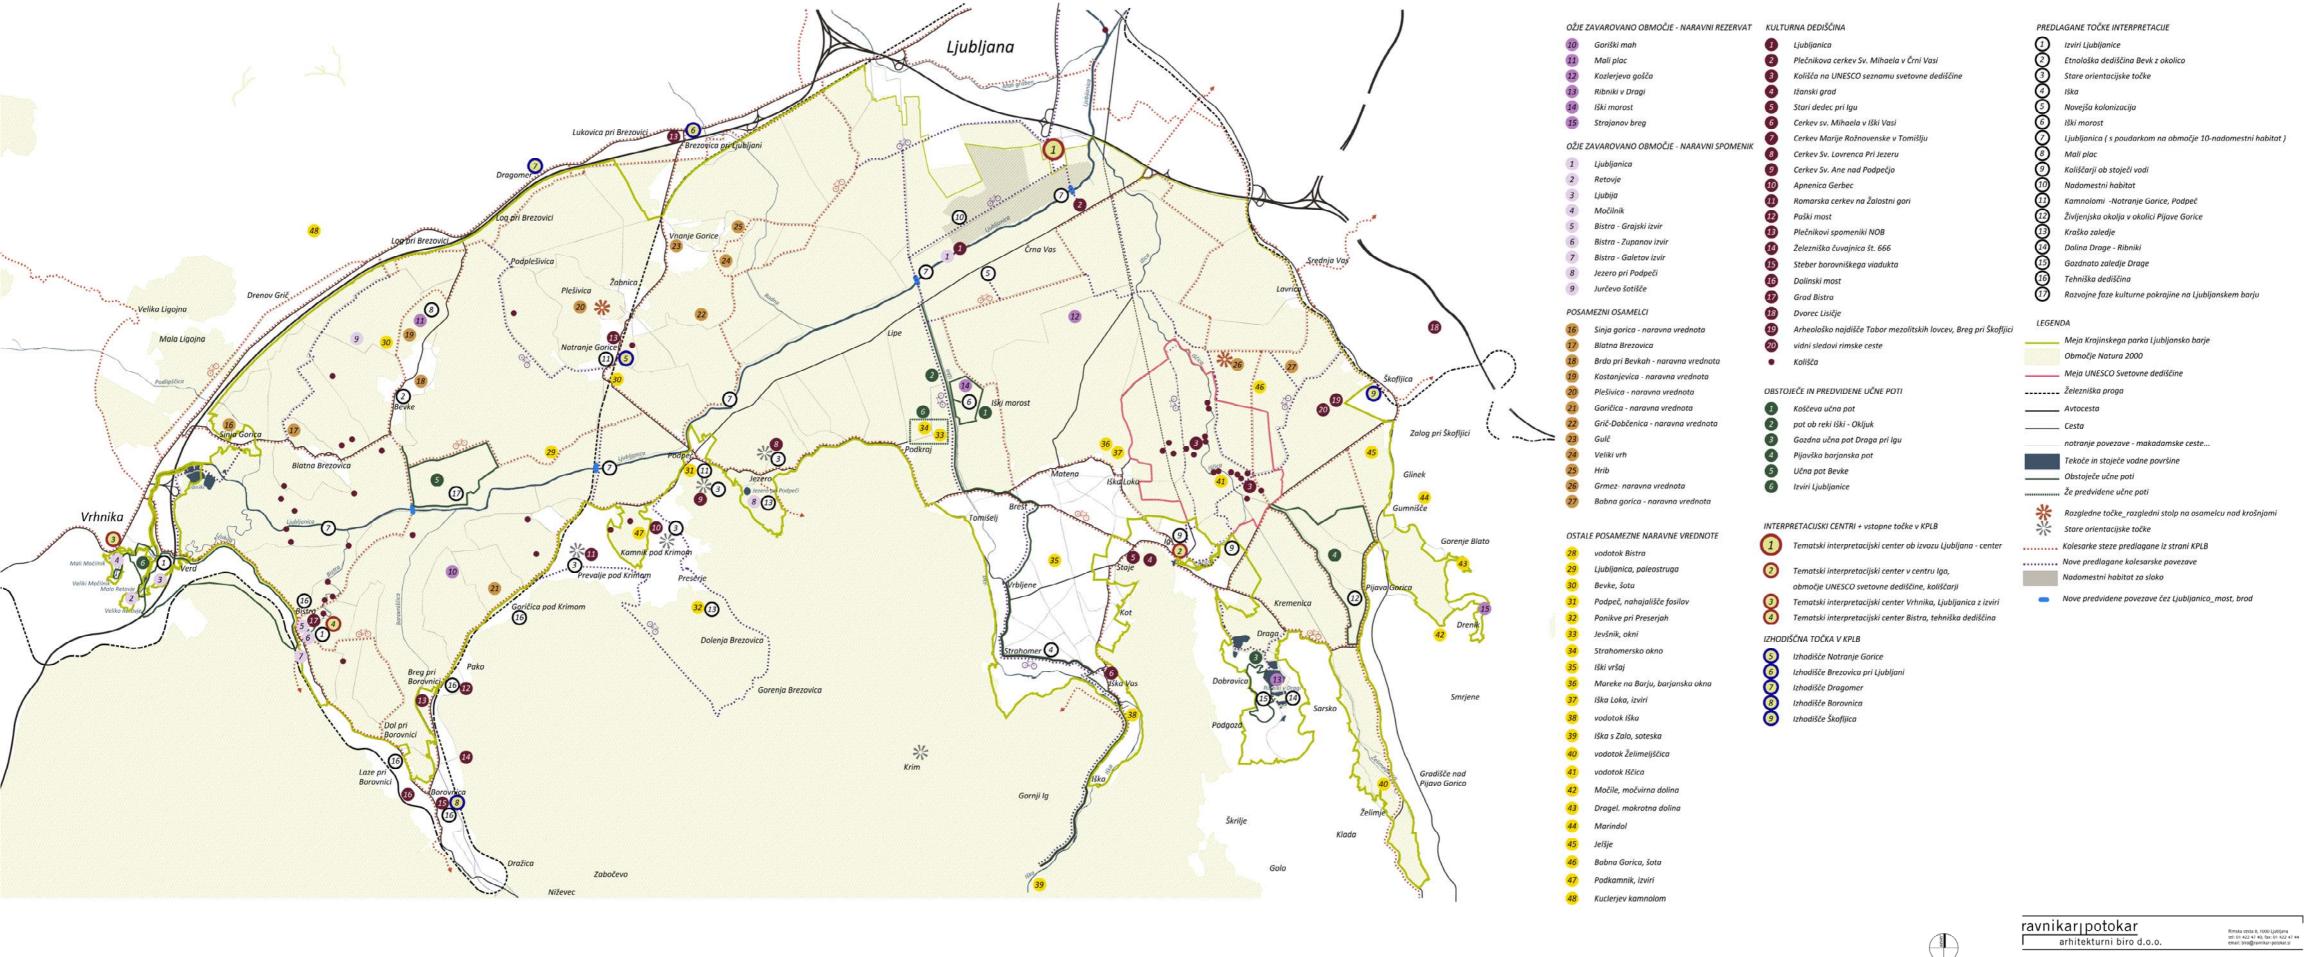

Priprava razvojnega projekta NATURA 2000 za finančno perspektivo 2014-2020

Predlagane lokacije vstopnih objektov na Lj. barje, predlagane lokacije za interpretacijo ter kolesarske povezave med njimi

datum junij 2015

stran št. 1.04

48 Kuclerjev kamnolom