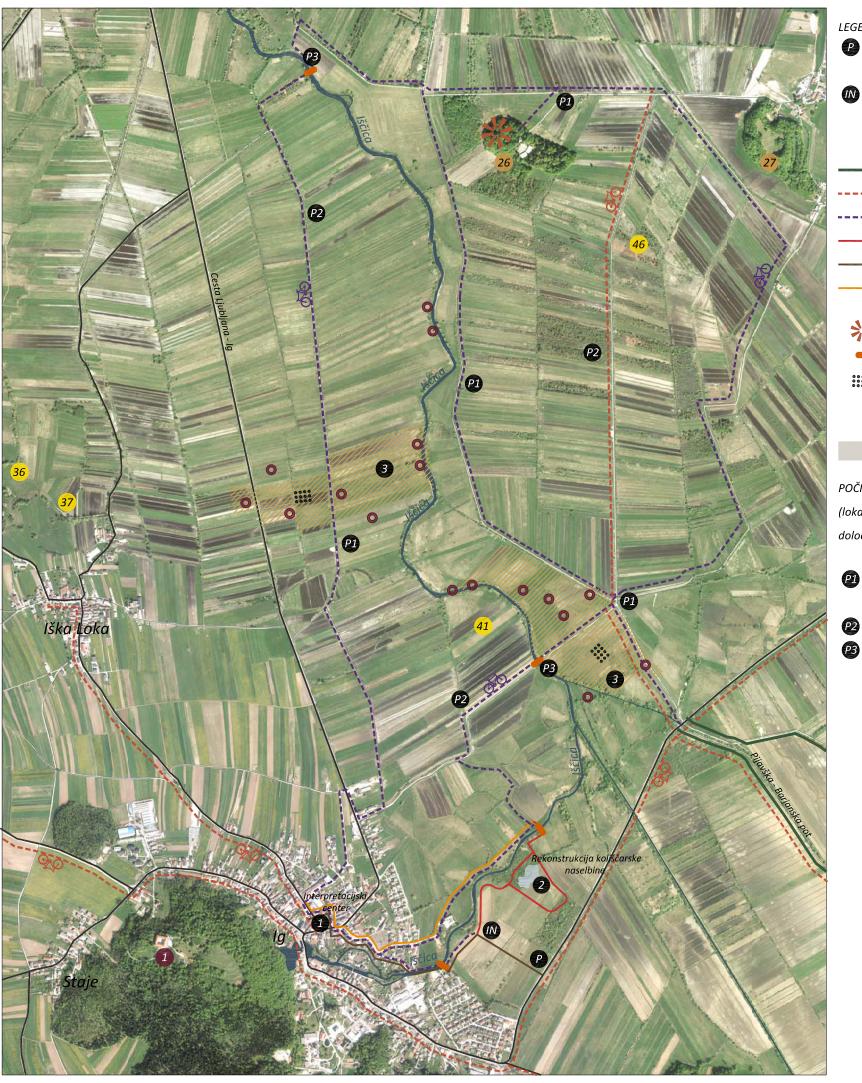

Priprava razvojnega projekta NATURA 2000 za finančno perspektivo 2014-2020

Predlagane lokacije vstopnih objektov na Lj. barje, predlagane lokacije za interpretacijo ter kolesarske povezave med njimi

datum junij 2015

stran št. 1.04

48 Kuclerjev kamnolom

# LEGENDA

- Novo parkirišče v navezavi z vzpostavitvijo interpretacijske poti
- Manjši informacijski objekt s sanitarijami, namenjen prodaji vstopnic za ogled interpretacijske naselbine kolišč

Obstoječa učna pot (Pijavška - Barjanska pot)

Kolesarske poti (KPLB)

\_\_\_\_ Nove kolesarske poti

Lesena krožna pot

Pot do rekonstruirane koliščarske naselbine Peš pot po kolovozu med travniki do novega

interaktivnega centra v Igu

**Razgledna točka** 

Nova brv

Land mark (postavljen na njivo ali intezivno gojeni travnik), ki opmni na najdišča koliščarskih naselbin naselje

# POČIVALIŠČA

(lokacije počivališč so zgolj simbolne - potrebno določiti na licu mesta)

počivališče s klopjo z interpretativno vsebino,

s stojali za kolesa

počivališče s klopjo z interpretativno vsebino,

s stojali za kolesa in razglednim "pomolom"

počivališče - točka interpretacije vodnega habitata na brvi s stojali za kolesa

# PREDLAGANE TOČKE INTERPRETACIJE

Interpretacijski center - center Iga

Koliščarji ob stoječi vodi - koliščarska naselbina znotraj območja vzpostavitve mokriščnih travnikov za potrebe interpretacije narave na območju nekdanjih kolišč in zasaditev rastlin, ki so jih uporabljali prazgodovinski prebivalci kolišč

Območja predvidena za izboljšanje stanja prostora/ vzpostavitev ustreznega naravovarstvenega in kulturnovarstvenega stanja površin

### NARAVNE VREDNOTE

Grmez

Babna gorica

### ZAVAROVANO OBMOČJE

Severna in južna skupina kolišč

# KULTURNA DEDIŠČINA

Ižanski grad

Najdišča kolišč

# OSTALE POSAMEZNE NARAVNE VREDNOTE

Mareke na Barju, barjanska okna

Iška Loka, izviri

Babna Gorica, šota

Vodotok Iščica

TEMATSKI INTERPRETACIJSKI CENTER NA LOKACIJI V CENTRU IGA V NAVEZAVI Z LOKACIJO NA OBMOČJU MED CESTO IG-ŠKOFLJICA IN IŠČICO