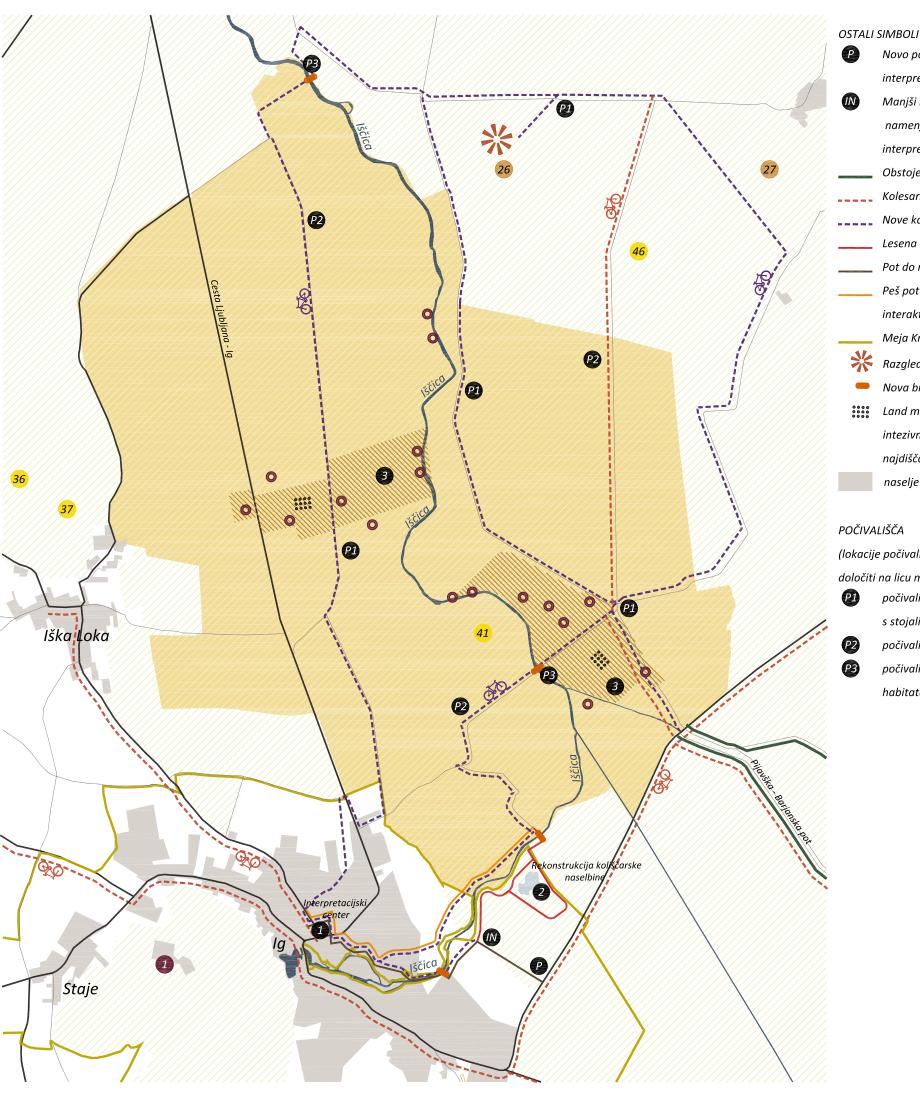

<u>ravnikar</u>potokar arhitekturni biro d.o.o.

Priprava razvojnega projekta NATURA 2000 za finančno perspektivo 2014-2020

Širša situacija\_ortofoto

datum junij 2015

2.01

- Novo parkirišče v navezavi z vzpostavitvijo interpretacijske poti
- Manjši informacijski objekt s sanitarijami, namenjen prodaji vstopnic za ogled interpretacijske naselbine kolišč
- Obstoječa učna pot (Pijavška Barjanska pot)
- Kolesarske poti (KPLB)
- \_\_\_\_ Nove kolesarske poti
  - Lesena krožna pot
  - Pot do rekonstruirane koliščarske naselbine
  - Peš pot po kolovozu med travniki do novega interaktivnega centra v Igu
  - Meja Krajinskega parka Ljubljansko barje
- **Razgledna točka**
- Nova brv
- Land mark (postavljen na njivo ali intezivno gojeni travnik), ki opmni na najdišča koliščarskih naselbin
  - naselje

(lokacije počivališč so zgolj simbolne - potrebno določiti na licu mesta)

- počivališče s klopjo z interpretativno vsebino, s stojali za kolesa
- počivališče s klopjo z interpretativno vsebino,
  - počivališče točka interpretacije vodnega habitata na brvi s stojali za kolesa

# PREDLAGANE TOČKE INTERPRETACIJE

- Interpretacijski center center Iga
- Koliščarji ob stoječi vodi koliščarska naselbina znotraj območja vzpostavitve mokriščnih travnikov za potrebe interpretacije narave na območju nekdanjih kolišč in zasaditev rastlin, ki so jih uporabljali prazgodovinski prebivalci kolišč
- Območja predvidena za izboljšanje stanja prostora/ vzpostavitev ustreznega naravovarstvenega in kulturnovarstvenega stanja površin

### NARAVNE VREDNOTE

- Grmez
- Babna gorica

# ZAVAROVANO OBMOČJE

Območje UNESCO svetovne deiščine Območje Natura 2000 Severna in južna skupina kolišč

# KULTURNA DEDIŠČINA

- - Ižanski grad
- Najdišča kolišč

# OSTALE POSAMEZNE NARAVNE VREDNOTE

- Mareke na Barju, barjanska okna
- Iška Loka, izviri
- Vodotok Iščica
- Babna Gorica, šota

TEMATSKI INTERPRETACIJSKI CENTER NA LOKACIJI V CENTRU IGA V NAVEZAVI Z LOKACIJO NA OBMOČJU MED CESTO IG-ŠKOFLJICA IN IŠČICO

<u>ravnikar</u>potokar arhitekturni biro d.o.o.

Priprava razvojnega projekta NATURA 2000 za finančno perspektivo 2014-2020

Širša situacija

datum junij 2015

stran št.

2.02