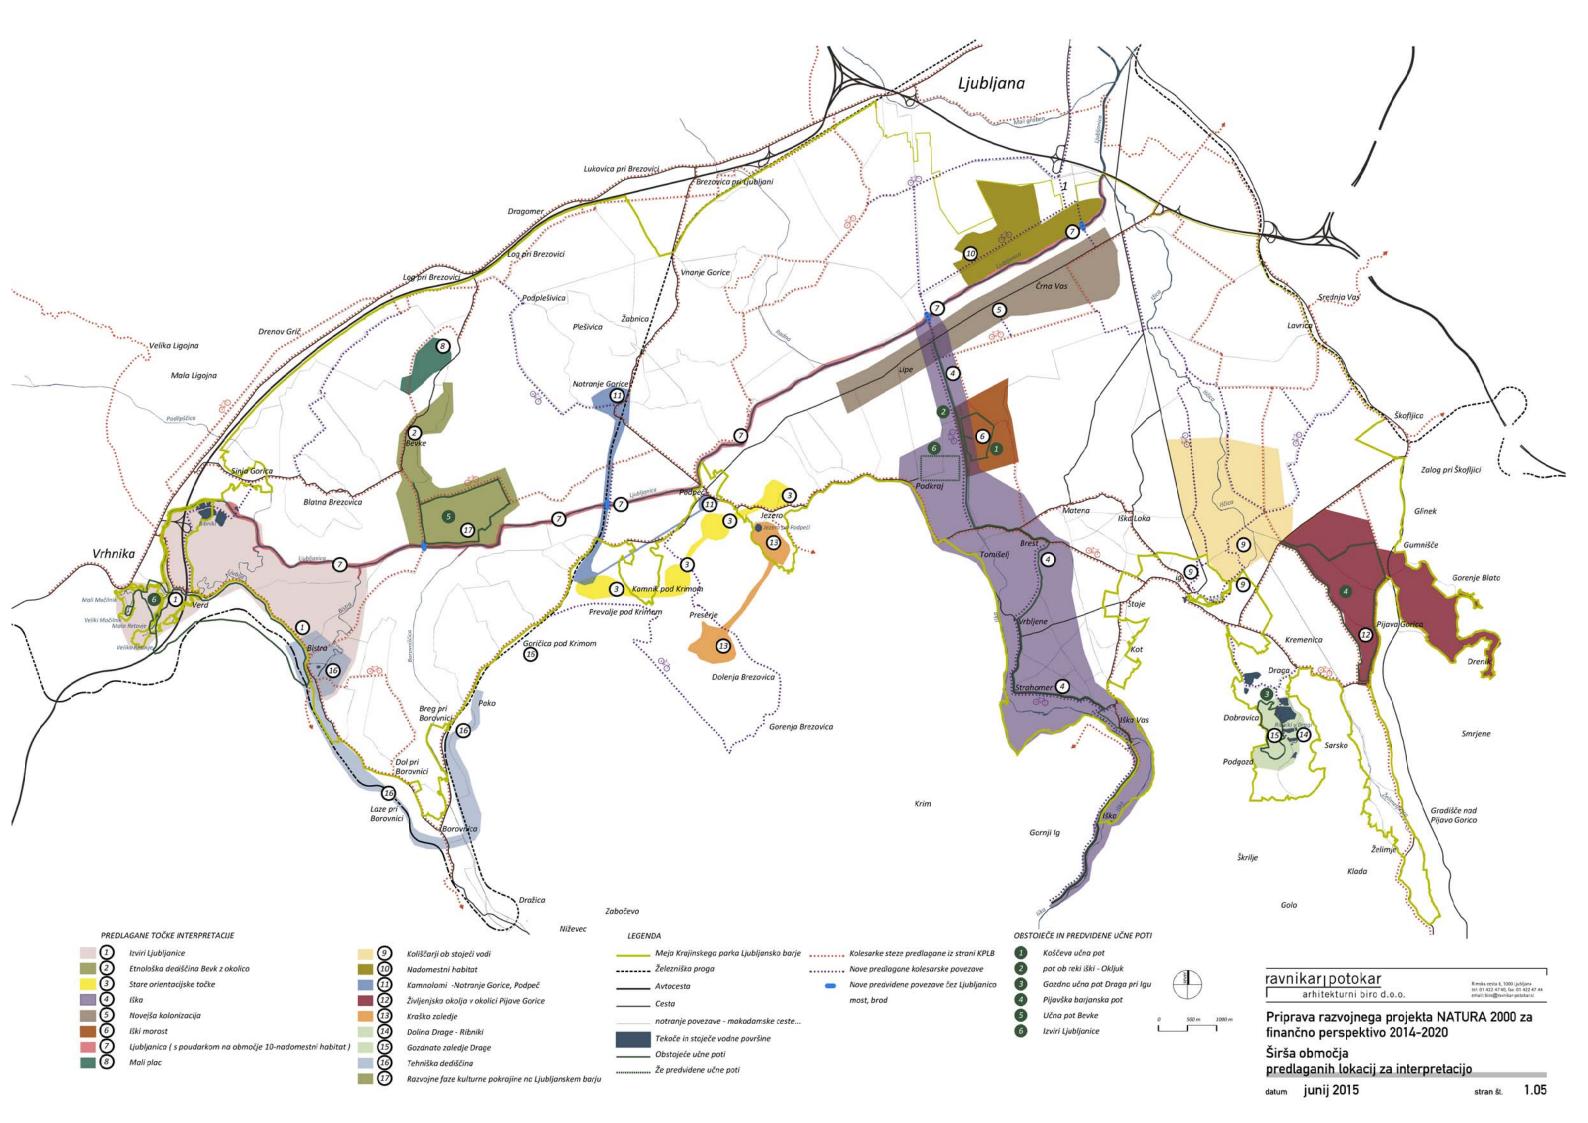

Priprava razvojnega projekta NATURA 2000 za finančno perspektivo 2014-2020

Predlagane lokacije vstopnih objektov na Lj. barje, predlagane lokacije za interpretacijo ter kolesarske povezave med njimi

datum junij 2015

# LEGENDA

- Novo parkirišče v navezavi z vzpostavitvijo interpretacijske poti
- Manjši informacijski objekt s sanitarijami, namenjen prodaji vstopnic za ogled interpretacijske naselbine kolišč

Obstoječa učna pot (Pijavška - Barjanska pot)

Kolesarske poti (KPLB)

\_\_\_\_ Nove kolesarske poti

Lesena krožna pot

Pot do rekonstruirane koliščarske naselbine Peš pot po kolovozu med travniki do novega

interaktivnega centra v Igu

**Razgledna točka** 

Nova brv

Land mark (postavljen na njivo ali intezivno gojeni travnik), ki opmni na najdišča koliščarskih naselbin naselje

# POČIVALIŠČA

(lokacije počivališč so zgolj simbolne - potrebno določiti na licu mesta)

počivališče s klopjo z interpretativno vsebino,

s stojali za kolesa

počivališče s klopjo z interpretativno vsebino,

s stojali za kolesa in razglednim "pomolom"

počivališče - točka interpretacije vodnega habitata na brvi s stojali za kolesa

# PREDLAGANE TOČKE INTERPRETACIJE

Interpretacijski center - center Iga

Koliščarji ob stoječi vodi - koliščarska naselbina znotraj območja vzpostavitve mokriščnih travnikov za potrebe interpretacije narave na območju nekdanjih kolišč in zasaditev rastlin, ki so jih uporabljali prazgodovinski prebivalci kolišč

Območja predvidena za izboljšanje stanja prostora/ vzpostavitev ustreznega naravovarstvenega in kulturnovarstvenega stanja površin

### NARAVNE VREDNOTE

Grmez

Babna gorica

### ZAVAROVANO OBMOČJE

Severna in južna skupina kolišč

# KULTURNA DEDIŠČINA

Ižanski grad

Najdišča kolišč

# OSTALE POSAMEZNE NARAVNE VREDNOTE

Mareke na Barju, barjanska okna

Iška Loka, izviri

Babna Gorica, šota

Vodotok Iščica

TEMATSKI INTERPRETACIJSKI CENTER NA LOKACIJI V CENTRU IGA V NAVEZAVI Z LOKACIJO NA OBMOČJU MED CESTO IG-ŠKOFLJICA IN IŠČICO