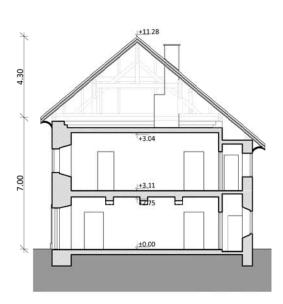

## OBSTOJEČI TLORIS NADSTROPJA

Površine obstoječega objekta:

Bruto površine: P: 178.40 m2 N: 178.40 m2 skupaj: 356.8 m2

Neto površine: P: 103.85 N: 107.36 skupaj: 211.21 m2

OBSTOJEČI VZDOLŽNI PREREZ

OBSTOJEČI PREČNI PREREZ