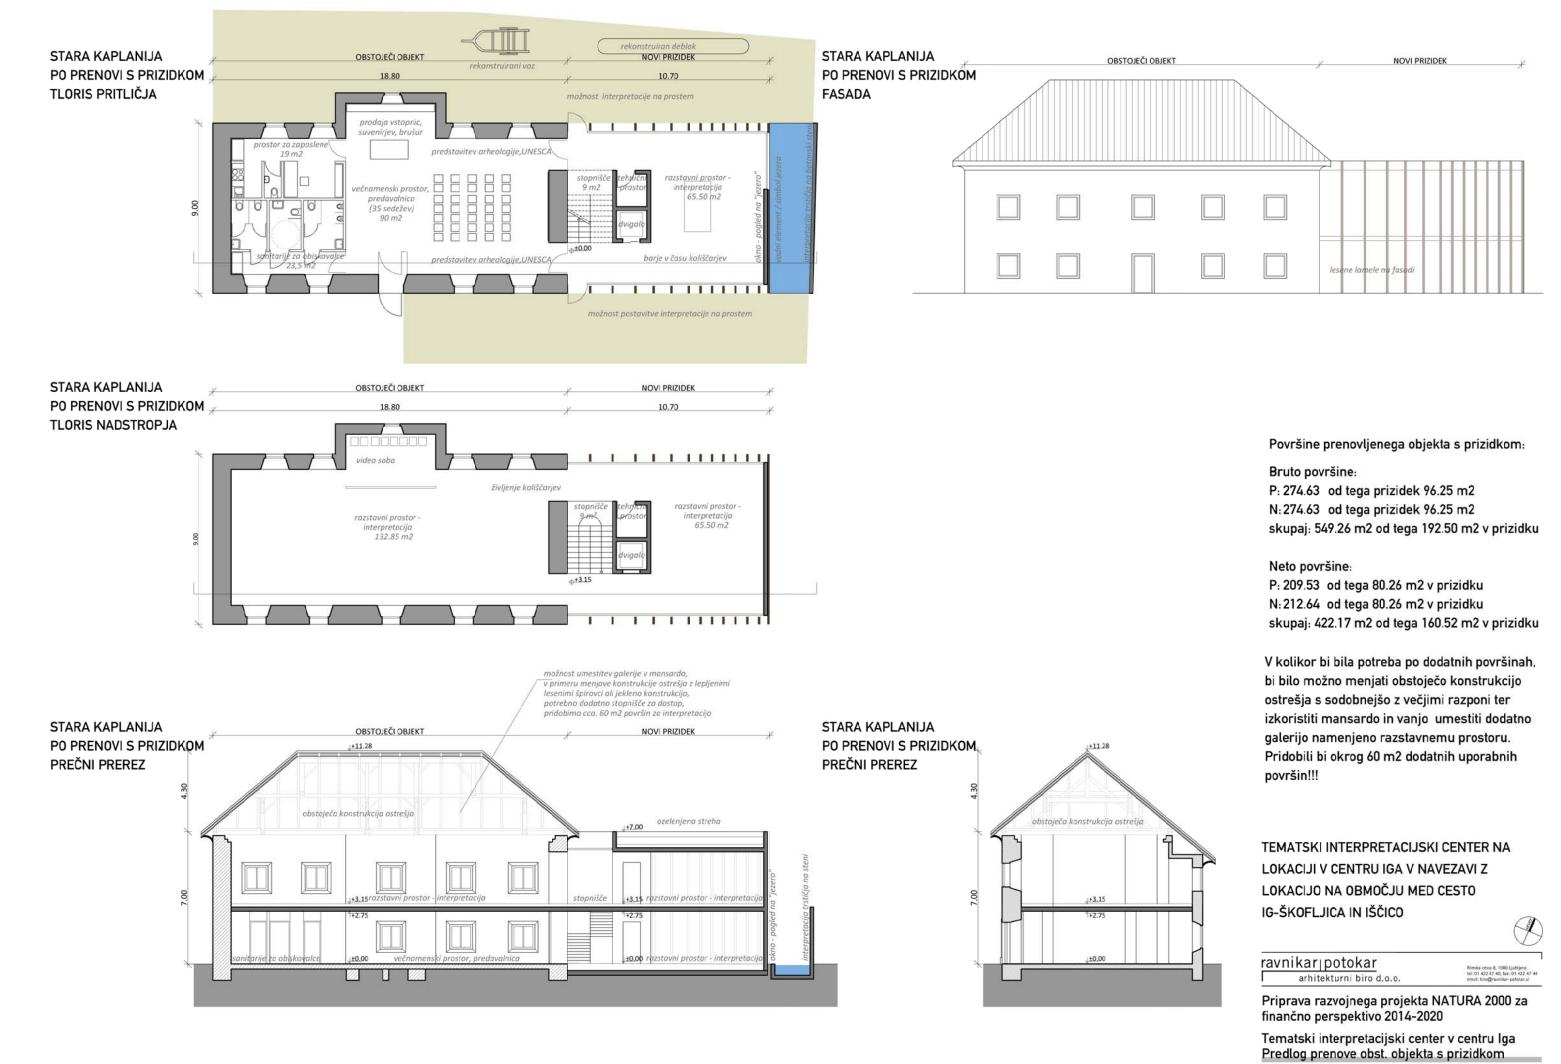

## OBSTOJEČI TLORIS PRITLIČJA

OBSTOJEČA FASADA

## OBSTOJEČI TLORIS NADSTROPJA

Površine obstoječega objekta:

Bruto površine: P: 178.40 m2 N: 178.40 m2 skupaj: 356.8 m2

Neto površine: P: 103.85 N: 107.36 skupaj: 211.21 m2

OBSTOJEČI VZDOLŽNI PREREZ

OBSTOJEČI PREČNI PREREZ

TEMATSKI INTERPRETACIJSKI CENTER NA LOKACIJI V CENTRU IGA V NAVEZAVI Z LOKACIJO NA OBMOČJU MED CESTO IG-ŠKOFLJICA IN IŠČICO

ravnikar|potokar arhitekturni biro d.o.o.

Rimska cesta 8, 1000 Ljubljana tel: 01 422 47 40, fax: 01 422 email: biro@ravnikar-pototar.

Priprava razvojnega projekta NATURA 2000 za finančno perspektivo 2014-2020

Tematski interpretacijski center v centru Iga Načrti obstoječega objekta

datum junij 2015 merito 1:200

stran št. 2.05

datum junij 2015 merilo 1:200