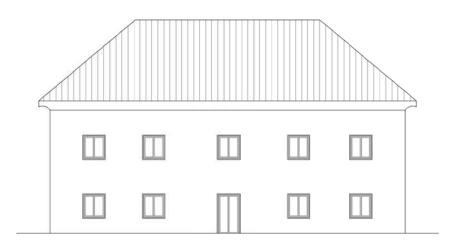

## OBSTOJEČI TLORIS PRITLIČJA

OBSTOJEČA FASADA

## OBSTOJEČI TLORIS NADSTROPJA

Površine obstoječega objekta:

Bruto površine: P: 178.40 m2 N: 178.40 m2 skupaj: 356.8 m2

Neto površine: P: 103.85 N: 107.36 skupaj: 211.21 m2

OBSTOJEČI VZDOLŽNI PREREZ

OBSTOJEČI PREČNI PREREZ

Priprava razvojnega projekta NATURA 2000 za finančno perspektivo 2014-2020

Tematski interpretacijski center v centru Iga Načrti obstoječega objekta

datum junij 2015 merito 1:200

stran št. 2.05

datum junij 2015 merilo 1:200