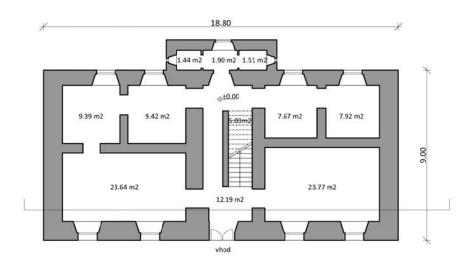

## OBSTOJEČI TLORIS PRITLIČJA

OBSTOJEČA FASADA

## OBSTOJEČI TLORIS NADSTROPJA

Površine obstoječega objekta:

Bruto površine: P: 178.40 m2 N: 178.40 m2 skupaj: 356.8 m2

Neto površine: P: 103.85 N: 107.36 skupaj: 211.21 m2

OBSTOJEČI VZDOLŽNI PREREZ

OBSTOJEČI PREČNI PREREZ

Priprava razvojnega projekta NATURA 2000 za finančno perspektivo 2014-2020

Tematski interpretacijski center v centru Iga Načrti obstoječega objekta

datum junij 2015 merito 1:200

stran št. 2.05

datum junij 2015 merilo 1:200