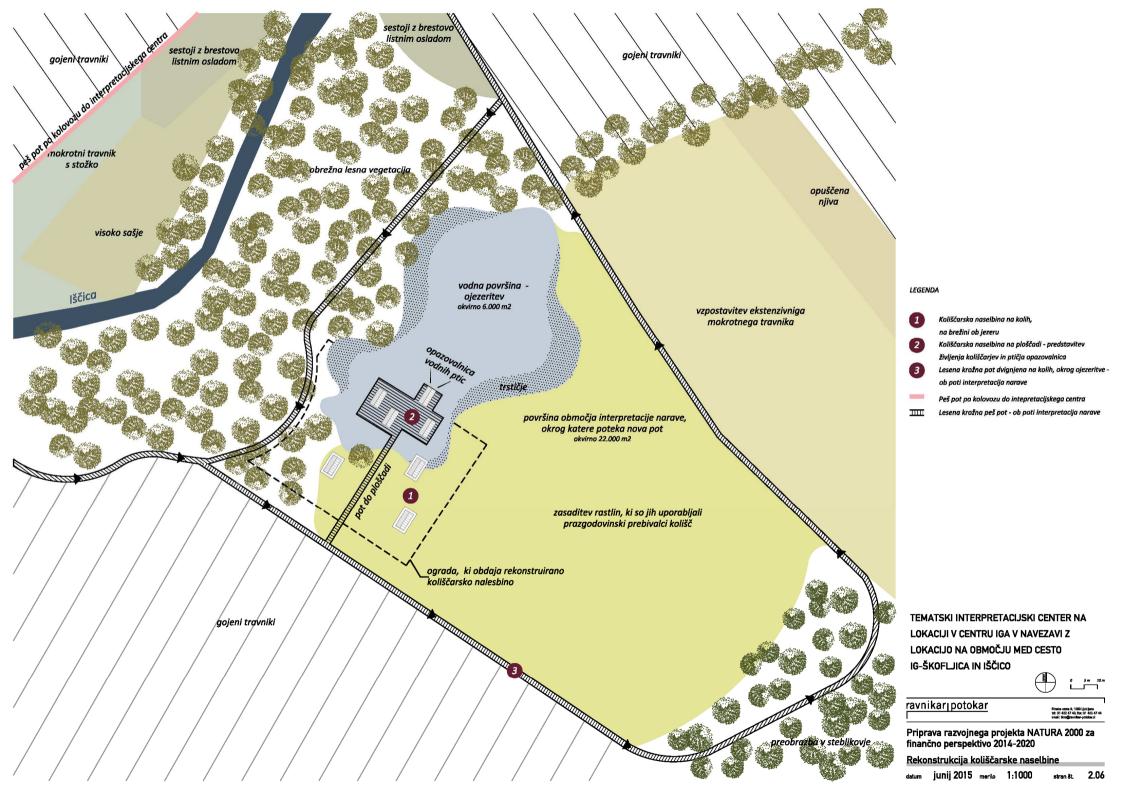

## LEGENDA

1 Šola

Športno igrišče

Koliščarji - Interpretacijski center

4 Pošta

6 Občina Ig in vrtec

Pergola s pomičnimi stojnicami pb obstoječi fontani

Lapidarij rimskih nagrobnikov

8 Center Ig - zdravstvena postaja, lekarna, knjižnica, lokali, dvorana

9 Park z otroškim igriščem

10 Cerkev Sv. Martina

11 Župnija Ig

12 Pot na barje - pot do kolišč

Avtobusno postajačišče in obračališče

Parkirišče

TEMATSKI INTERPRETACIJSKI CENTER NA LOKACIJI V CENTRU IGA V NAVEZAVI Z LOKACIJO NA OBMOČJU MED CESTO IG-ŠKOFLJICA IN IŠČICO

ravnikar|potokar arhitekturni biro d.o.o.

Priprava razvojnega projekta NATURA 2000 za finančno perspektivo 2014-2020