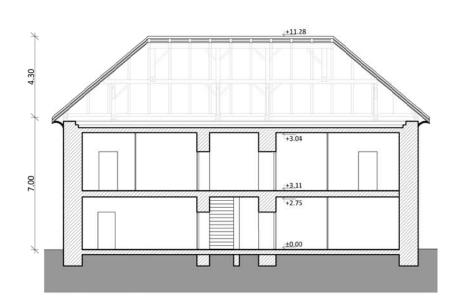

## OBSTOJEČI TLORIS NADSTROPJA

Površine obstoječega objekta:

Bruto površine: P: 178.40 m2 N: 178.40 m2 skupaj: 356.8 m2

Neto površine: P: 103.85 N: 107.36 skupaj: 211.21 m2

OBSTOJEČI VZDOLŽNI PREREZ

OBSTOJEČI PREČNI PREREZ