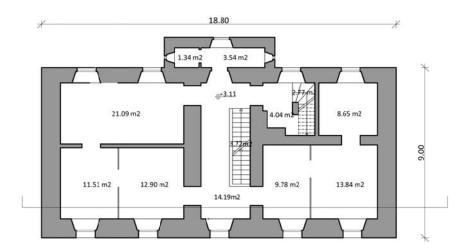

## OBSTOJEČI TLORIS NADSTROPJA

Površine obstoječega objekta:

Bruto površine: P: 178.40 m2 N: 178.40 m2 skupaj: 356.8 m2

Neto površine: P: 103.85 N: 107.36 skupaj: 211.21 m2

OBSTOJEČI VZDOLŽNI PREREZ

OBSTOJEČI PREČNI PREREZ

Priprava razvojnega projekta NATURA 2000 za finančno perspektivo 2014-2020

Tematski interpretacijski center v centru Iga Načrti obstoječega objekta

datum junij 2015 merito 1:200

stran št. 2.05

datum junij 2015 merilo 1:200