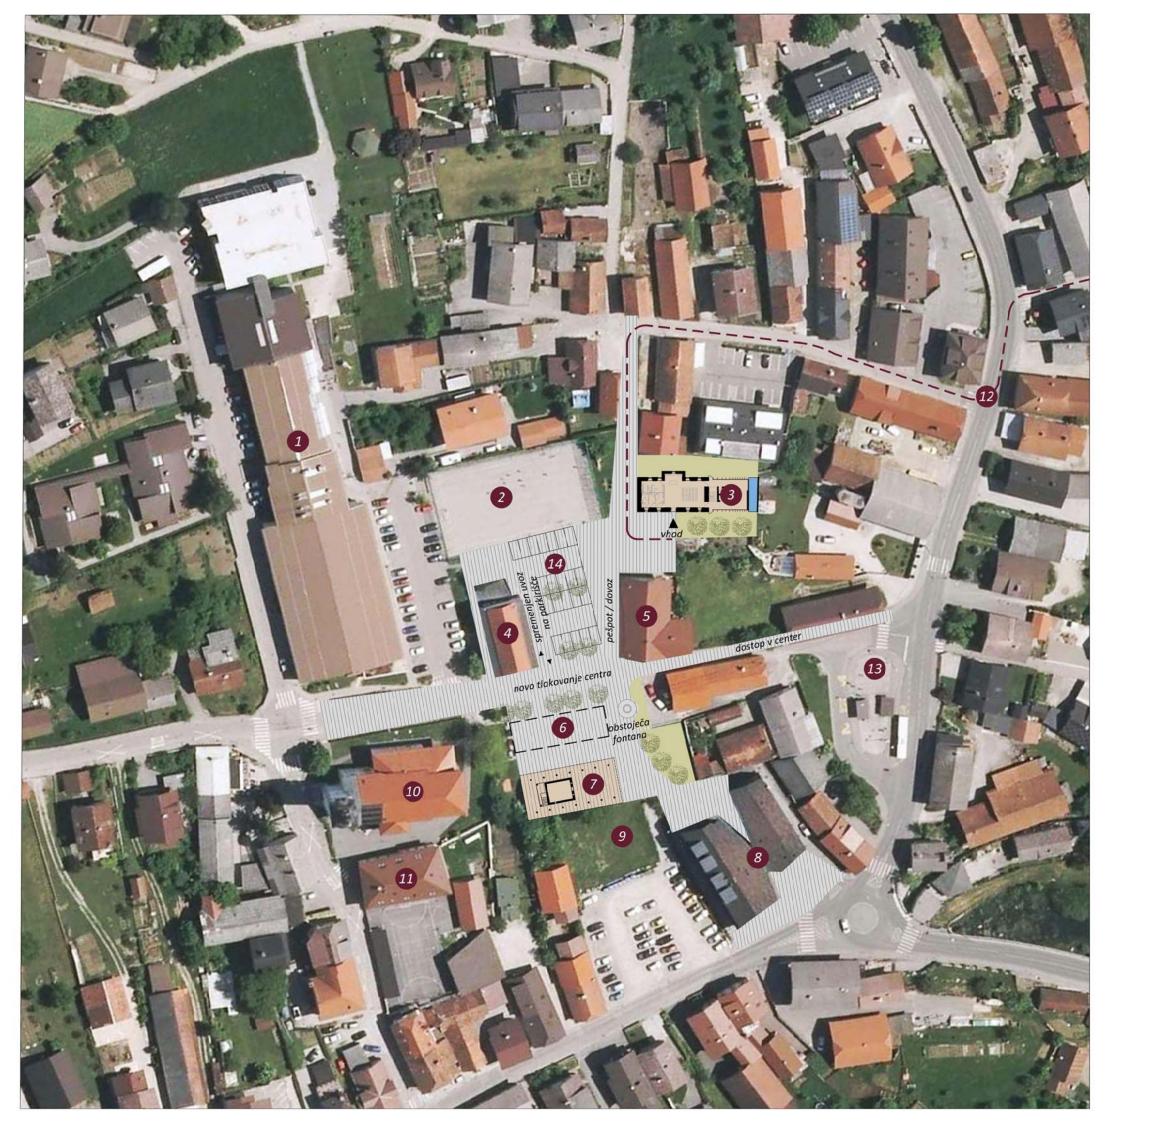

## LEGENDA

1 Šola

Športno igrišče

Koliščarji - Interpretacijski center

4 Pošta

6 Občina Ig in vrtec

Pergola s pomičnimi stojnicami pb obstoječi fontani

Lapidarij rimskih nagrobnikov

8 Center Ig - zdravstvena postaja, lekarna, knjižnica, lokali, dvorana

9 Park z otroškim igriščem

10 Cerkev Sv. Martina

11 Župnija Ig

12 Pot na barje - pot do kolišč

Avtobusno postajačišče in obračališče

Parkirišče

TEMATSKI INTERPRETACIJSKI CENTER NA LOKACIJI V CENTRU IGA V NAVEZAVI Z LOKACIJO NA OBMOČJU MED CESTO IG-ŠKOFLJICA IN IŠČICO

ravnikar|potokar arhitekturni biro d.o.o.

Priprava razvojnega projekta NATURA 2000 za finančno perspektivo 2014-2020

Situacija s predlogom ureditve centra Iga

datum junij 2015 merilo 1:500

stran št. 2.03