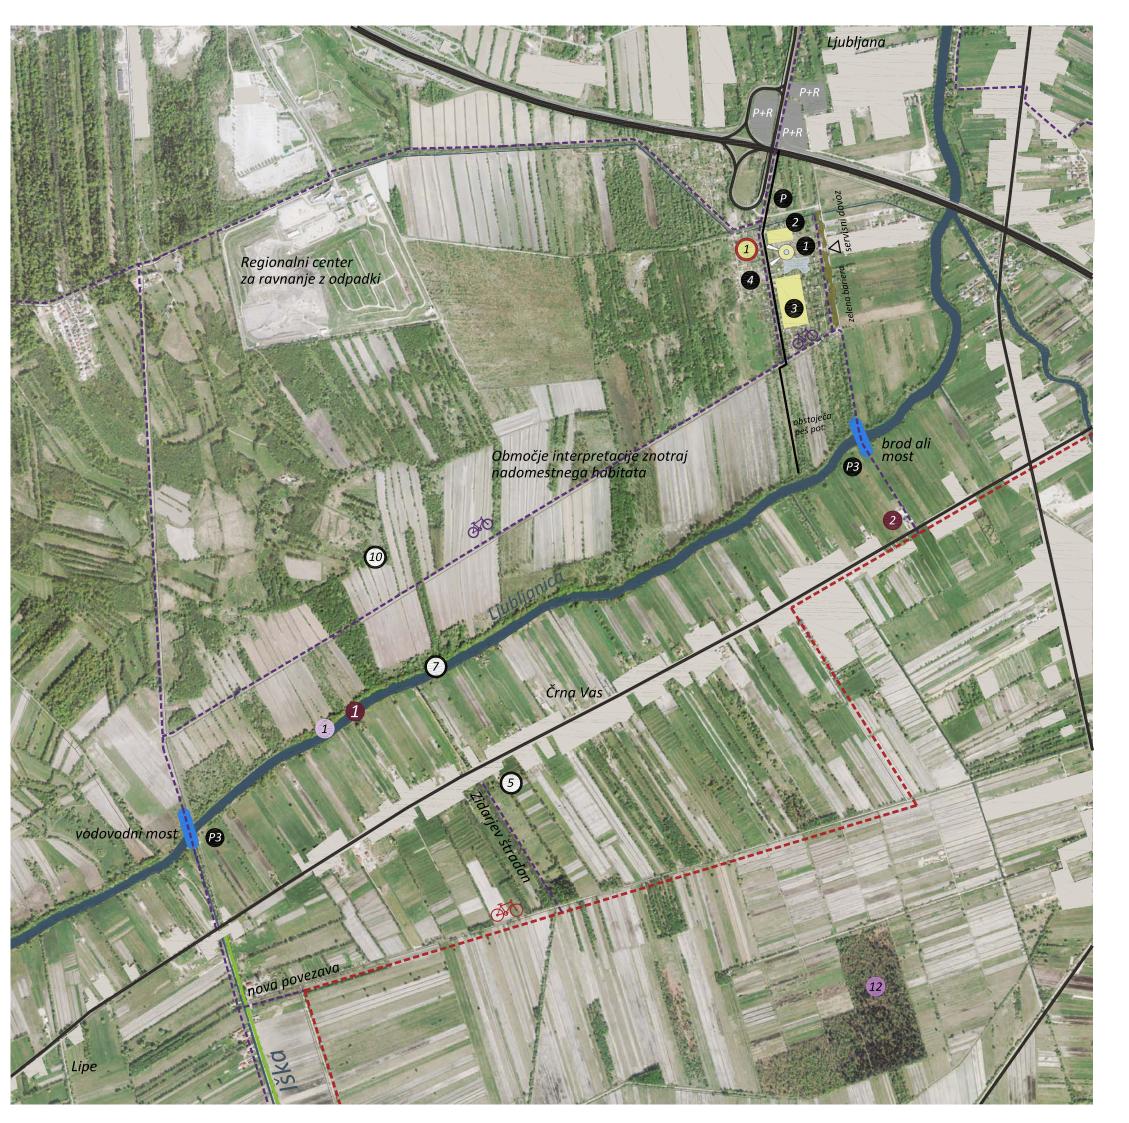

### PREDLAGANE TOČKE INTERPRETACIJE

Tematski Interpretacijski center

ob izvozu Ljubljana center

Otroško igrišče

Učilnica na prostem

Mestni park Rakova jelša

Novo parkirišče v navezavi z vzpostavitvijo interpretacijskega centra

Park&Drive novo parkirišče

### OSTALI SIMBOLI

Naselje

OŽJE ZAVAROVANO OBMOČJE - NARAVNI REZERVAT

Kozlerjeva gošča

OŽJE ZAVAROVANO OBMOČJE - NARAVNI SPOMENIK

1 Ljubljanica

## KULTURNA DEDIŠČINA

Ljubljanica

Plečnikova cerkev Sv. Mihaela v Črni Vasi

## PREDLAGANE TOČKE INTERPRETACIJE

5 Novejša kolonizacija

7 Ljubljanica

(s poudarkom na območje 10-nadomestni habitat)

10 Nadomestni habitat

## POČIVALIŠČA

(lokacije počivališč so zgolj simbolne - potrebno določiti na licu mesta po revitalizaciji prostora)

počivališče - točka interpretacije vodnega habitata na mostu

# TEMATSKI INTERPRETACIJSKI CENTER OB IZVOZU LJUBLJANA-CENTER

0 100 m 200 n

Širša situacija območja\_ortofoto

datum junij 2015

)15

3.02