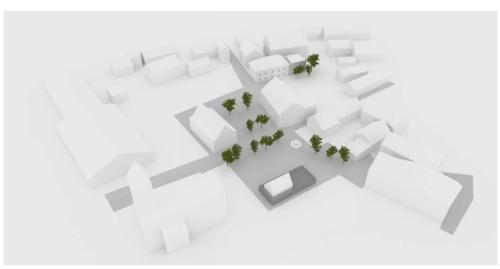

Pogled na objekt iz trga pred občinsko stavbo

Pogled na objekt iz zadnje strani

Pogled iz ptičje perspektive

TEMATSKI INTERPRETACIJSKI CENTER NA LOKACIJI V CENTRU IGA V NAVEZAVI Z LOKACIJO NA OBMOČJU MED CESTO IG-ŠKOFLJICA IN IŠČICO

ravnikar | potokar arhitekturni biro d.o.o.

Priprava razvojnega projekta NATURA 2000 za finančno perspektivo 2014-2020

Prostorski prikaz tematskega interpretacijskega centra s predlogom ureditve trga v centru Iga

datum junij 2015

stran št. 2.07

Skica koliščarske naselbine z ojezeritvjo

Pogled na leseno ploščad

TEMATSKI INTERPRETACIJSKI CENTER NA LOKACIJI V CENTRU IGA V NAVEZAVI Z LOKACIJO NA OBMOČJU MED CESTO IG-ŠKOFLJICA IN IŠČICO