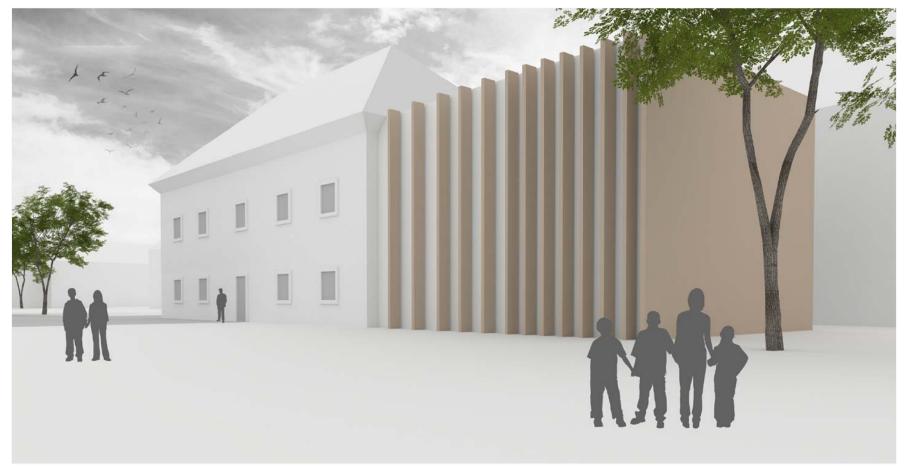

Pogled na objekt iz trga pred občinsko stavbo

Pogled na objekt iz zadnje strani

Pogled iz ptičje perspektive

TEMATSKI INTERPRETACIJSKI CENTER NA LOKACIJI V CENTRU IGA V NAVEZAVI Z LOKACIJO NA OBMOČJU MED CESTO IG-ŠKOFLJICA IN IŠČICO

ravnikar | potokar arhitekturni biro d.o.o.

Priprava razvojnega projekta NATURA 2000 za finančno perspektivo 2014-2020

Prostorski prikaz tematskega interpretacijskega centra s predlogom ureditve trga v centru Iga

datum junij 2015

stran št. 2.07

Skica koliščarske naselbine z ojezeritvjo

Pogled na leseno ploščad

TEMATSKI INTERPRETACIJSKI CENTER NA LOKACIJI V CENTRU IGA V NAVEZAVI Z LOKACIJO NA OBMOČJU MED CESTO IG-ŠKOFLJICA IN IŠČICO