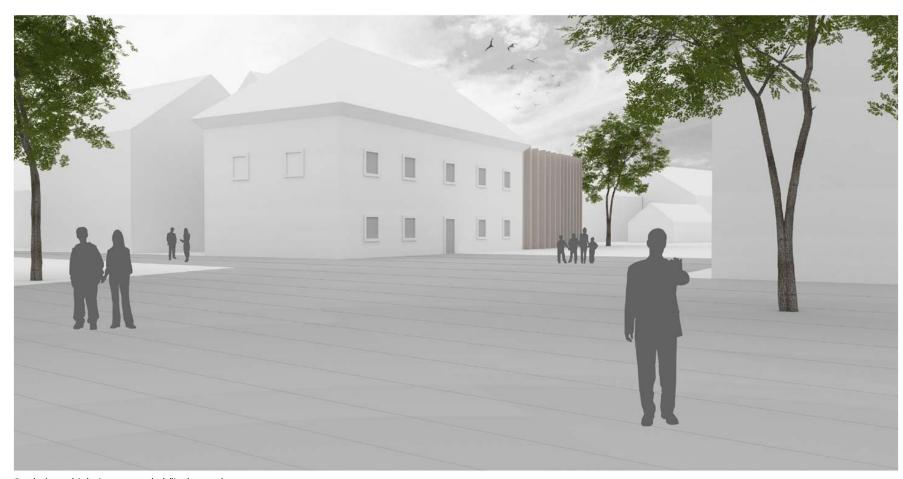

Pogled na objekt iz trga pred občinsko stavbo

Pogled na objekt iz zadnje strani

Pogled iz ptičje perspektive

TEMATSKI INTERPRETACIJSKI CENTER NA LOKACIJI V CENTRU IGA V NAVEZAVI Z LOKACIJO NA OBMOČJU MED CESTO IG-ŠKOFLJICA IN IŠČICO

ravnikar | potokar arhitekturni biro d.o.o.

Priprava razvojnega projekta NATURA 2000 za finančno perspektivo 2014-2020

Prostorski prikaz tematskega interpretacijskega centra s predlogom ureditve trga v centru Iga

datum junij 2015

stran št. 2.07

Skica koliščarske naselbine z ojezeritvjo

Pogled na leseno ploščad

TEMATSKI INTERPRETACIJSKI CENTER NA LOKACIJI V CENTRU IGA V NAVEZAVI Z LOKACIJO NA OBMOČJU MED CESTO IG-ŠKOFLJICA IN IŠČICO