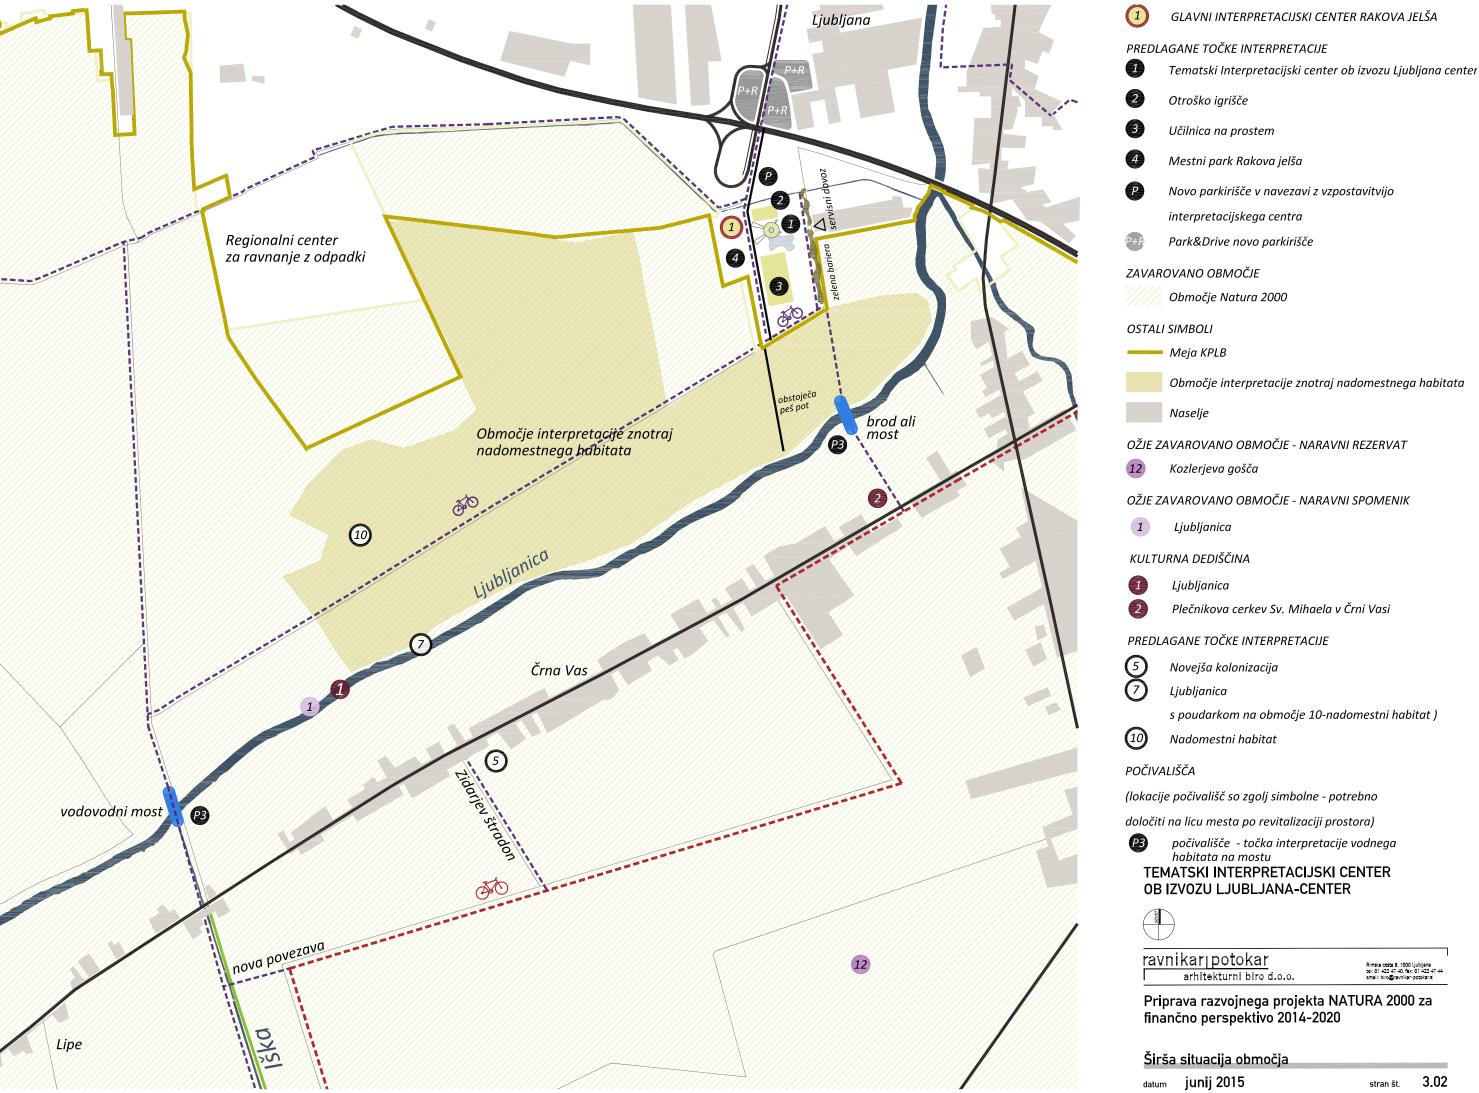

### PREDLAGANE TOČKE INTERPRETACIJE

Tematski Interpretacijski center

ob izvozu Ljubljana center

Otroško igrišče

Učilnica na prostem

Mestni park Rakova jelša

Novo parkirišče v navezavi z vzpostavitvijo interpretacijskega centra

Park&Drive novo parkirišče

### OSTALI SIMBOLI

Naselje

OŽJE ZAVAROVANO OBMOČJE - NARAVNI REZERVAT

Kozlerjeva gošča

OŽJE ZAVAROVANO OBMOČJE - NARAVNI SPOMENIK

1 Ljubljanica

## KULTURNA DEDIŠČINA

Ljubljanica

Plečnikova cerkev Sv. Mihaela v Črni Vasi

## PREDLAGANE TOČKE INTERPRETACIJE

5 Novejša kolonizacija

7 Ljubljanica

(s poudarkom na območje 10-nadomestni habitat)

10 Nadomestni habitat

## POČIVALIŠČA

(lokacije počivališč so zgolj simbolne - potrebno določiti na licu mesta po revitalizaciji prostora)

počivališče - točka interpretacije vodnega habitata na mostu

# TEMATSKI INTERPRETACIJSKI CENTER OB IZVOZU LJUBLJANA-CENTER

0 100 m 200 n