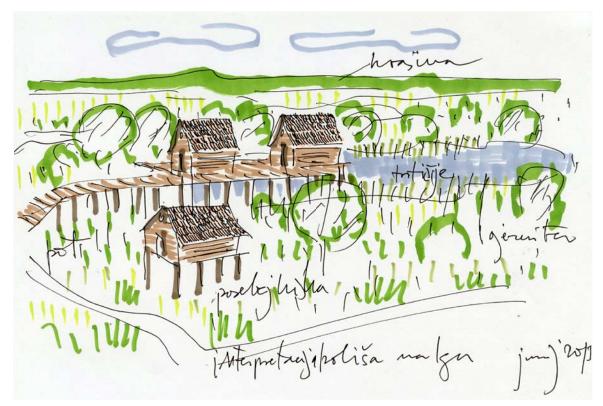

datum junij 2015

stran št. 2.07

Skica koliščarske naselbine z ojezeritvjo

Pogled na leseno ploščad

TEMATSKI INTERPRETACIJSKI CENTER NA LOKACIJI V CENTRU IGA V NAVEZAVI Z LOKACIJO NA OBMOČJU MED CESTO IG-ŠKOFLJICA IN IŠČICO

ravnikar | potokar arhitekturni biro d.o.o.

Priprava razvojnega projekta NATURA 2000 za finančno perspektivo 2014-2020

Skice predvidene rekonstrukcije koliščarske naselbine

datum junij 2015

GLAVNI INTERPRETACIJSKI CENTER RAKOVA JELŠA