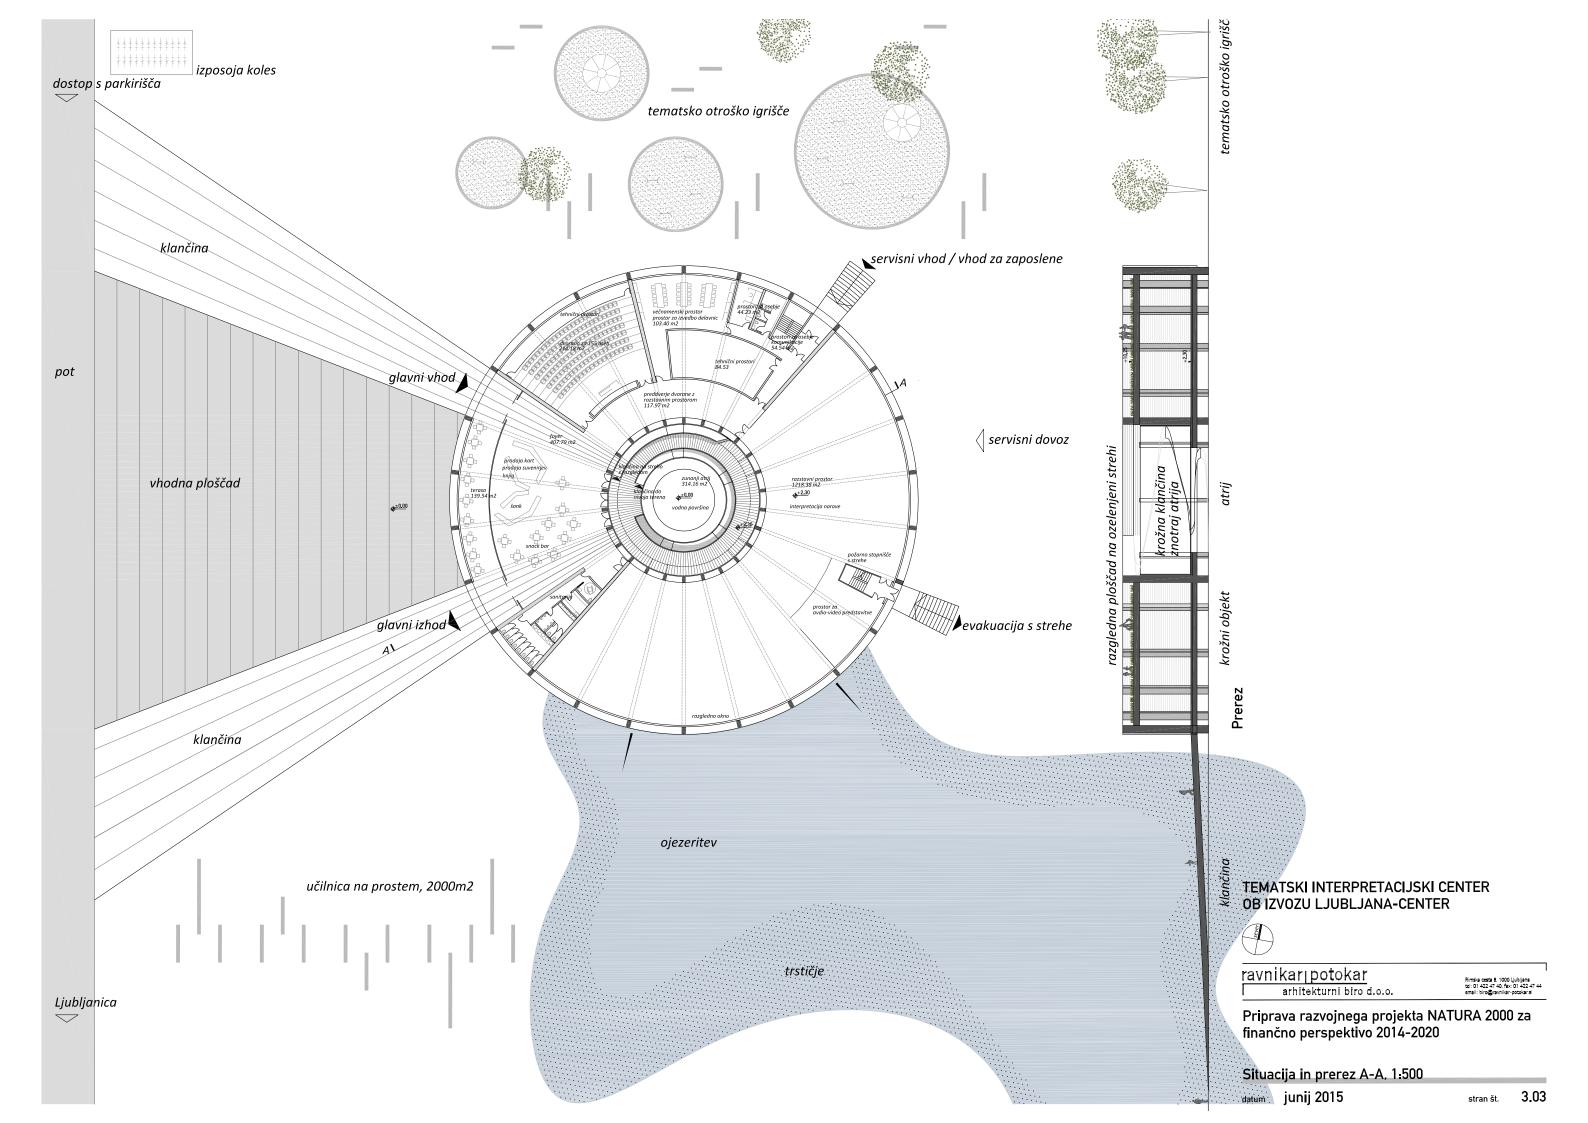

Pogled na objekt iz trga pred občinsko stavbo

Pogled na objekt iz zadnje strani

Pogled iz ptičje perspektive

TEMATSKI INTERPRETACIJSKI CENTER NA LOKACIJI V CENTRU IGA V NAVEZAVI Z LOKACIJO NA OBMOČJU MED CESTO IG-ŠKOFLJICA IN IŠČICO

ravnikar | potokar arhitekturni biro d.o.o.

Priprava razvojnega projekta NATURA 2000 za finančno perspektivo 2014-2020

Prostorski prikaz tematskega interpretacijskega centra s predlogom ureditve trga v centru Iga