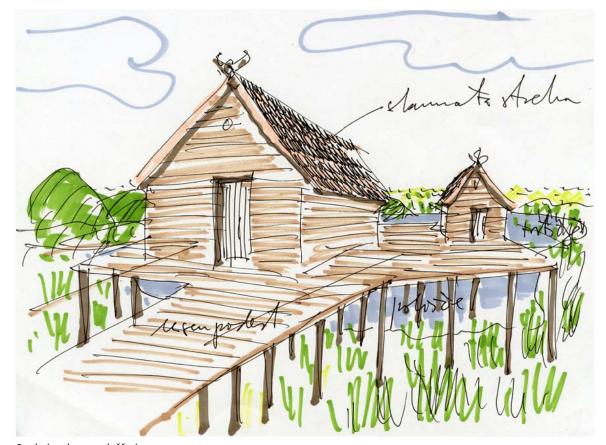

datum junij 2015

stran št. 2.07

Skica koliščarske naselbine z ojezeritvjo

Pogled na leseno ploščad

TEMATSKI INTERPRETACIJSKI CENTER NA LOKACIJI V CENTRU IGA V NAVEZAVI Z LOKACIJO NA OBMOČJU MED CESTO IG-ŠKOFLJICA IN IŠČICO

ravnikar | potokar arhitekturni biro d.o.o.

Priprava razvojnega projekta NATURA 2000 za finančno perspektivo 2014-2020

Skice predvidene rekonstrukcije koliščarske naselbine

datum junij 2015

GLAVNI INTERPRETACIJSKI CENTER RAKOVA JELŠA